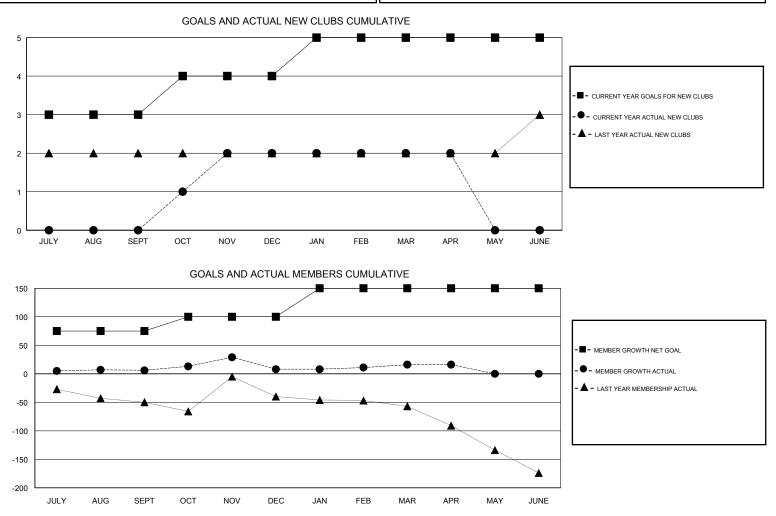

## GMT: N S SANKAR

| GMT: N S SANK | AR            |             | LOCAT         | TION INDIA                       |                           |                         | GMT CA                                             |  |
|---------------|---------------|-------------|---------------|----------------------------------|---------------------------|-------------------------|----------------------------------------------------|--|
|               | Club          | )S          |               | Members<br>RESULTS FOR 2018-2019 |                           |                         |                                                    |  |
|               | RESULTS FOR   | R 2018-2019 |               |                                  |                           |                         |                                                    |  |
| QUARTER       | NEW CLUB GOAL | NEW CLUBS   | DROPPED CLUBS | QUARTER                          | MEMBER GROWTH NET<br>GOAL | MEMBER GROWTH<br>ACTUAL | DROPPED<br>MEMBERS ACTUAL<br>(including transfers) |  |
| JULY/AUG/SEPT | 3             | 0           | 1             | JULY/AUG/SEPT                    | 75                        | 53                      | 37                                                 |  |
| OCT/NOV/DEC   | 1             | 2           | 0             | OCT/NOV/DEC                      | 25                        | 54                      | 51                                                 |  |
| JAN/FEB/MAR   | 1             | 0           | 0             | JAN/FEB/MAR                      | 50                        | 46                      | 29                                                 |  |
| APR/MAY/JUNE  | 0             | 0           | 0             | APR/MAY/JUNE                     | 0                         | 12                      | 7                                                  |  |